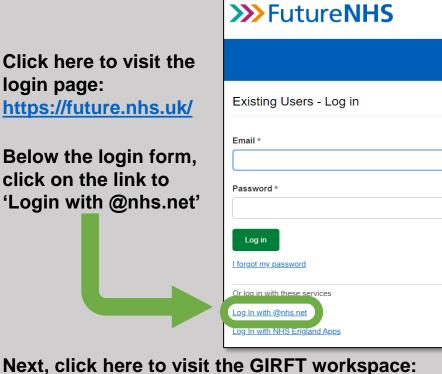

Next, click here to visit the GIRFT workspace: https://future.nhs.uk/GIRFTNational

And click 'Join' at the top of the page